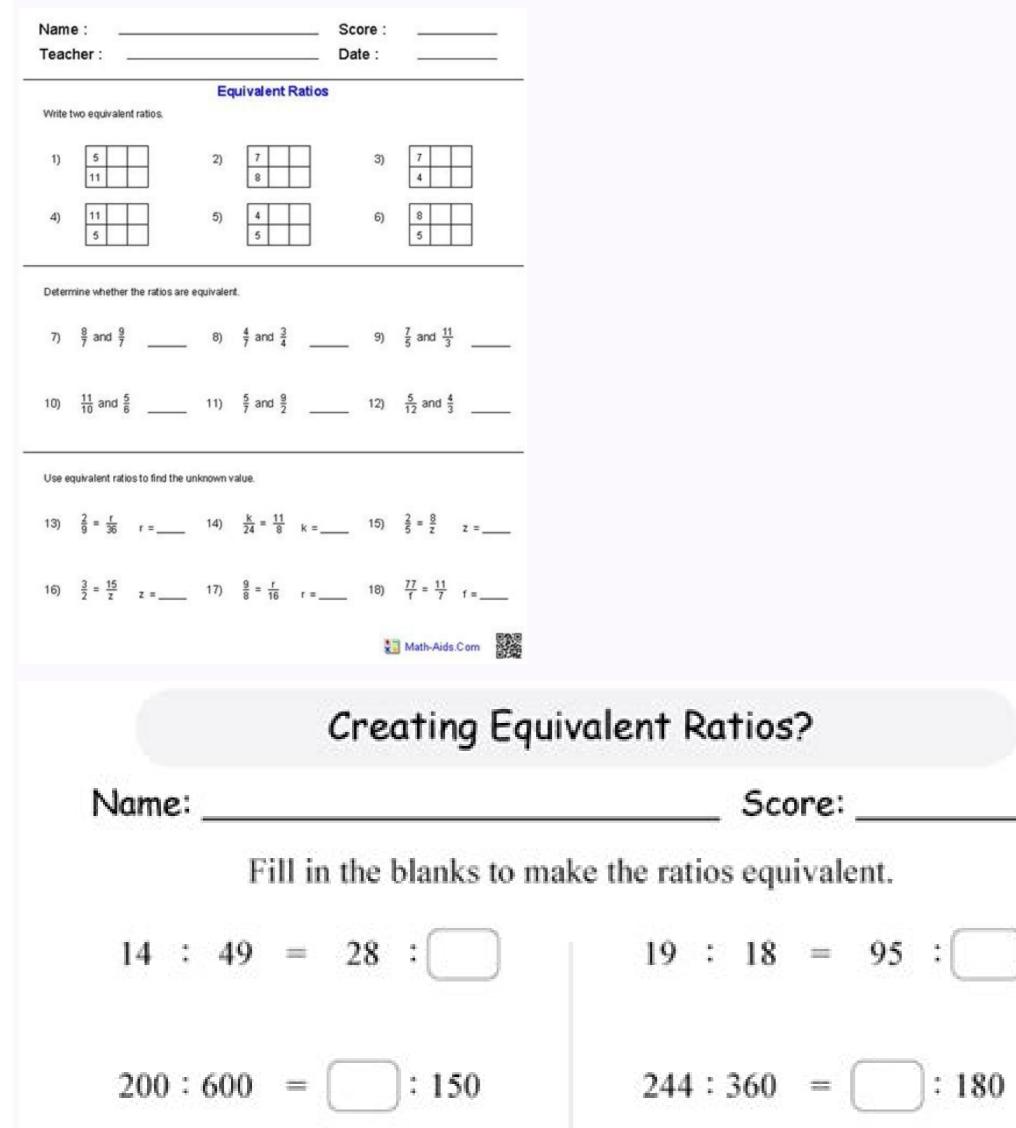

**Ratios and rates worksheet answer** 

: 180

12 : 
$$= 30 : 60$$
36 : 24 = 30 :  $=$ 

25 : 10 =  $: 30$ 
30 :  $= 15 : 50$ 

15 : 40 = 45 :  $=$ 
15 : 100 = 60 :  $=$ 

13 :  $= 91 : 350$ 
120 : 600 =  $= : 25$ 

17 :  $= 68 : 248$ 
40 : 50 = 20 :  $=$ 

125 :  $= 1 : 3$ 
100 :  $= 150 : 225$ 

20 : 25 = 5 :  $=$ 
12 : 50 = 48 :  $=$ 

150 : 120 =  $= : 240$ 
120 : 360 =  $= : 150$ 

copyright: www.mathinenglish.com

Equivalent Ratio Tables Name: \_ Score: \_